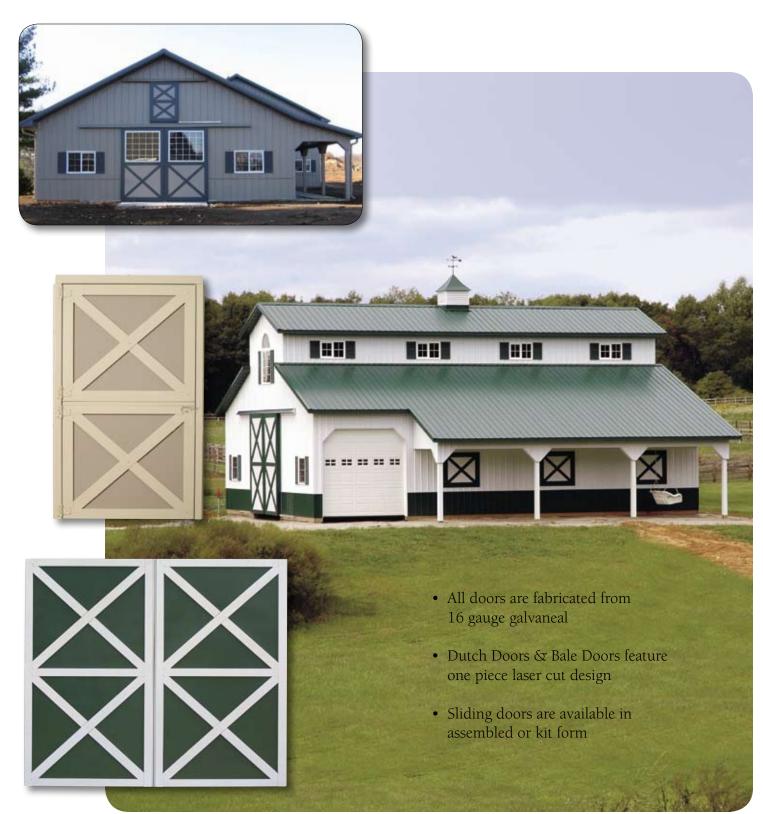

## Dutch & Bale Door Features

- One piece laser cut design or optional kit form
- Standard D-Latch
- 3-piece frame prepped with hinges or optional welded frame
- Window optional on top panel of door
- Over 30 colors available
- All Galvaneal substrate
- Double Dutch & French door options available

Window Bale Bale Door Dutch Door