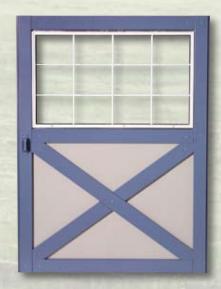

## Dutch & Bale Door Features

- One piece laser cut design or optional kit form
- Standard D-Latch
- 3-piece frame prepped with hinges or optional welded frame
- Window optional on top panel of door
- Over 30 colors available
- All Galvaneal substrate
- Double Dutch & French door options available

Window Bale Bale Door Dutch Door