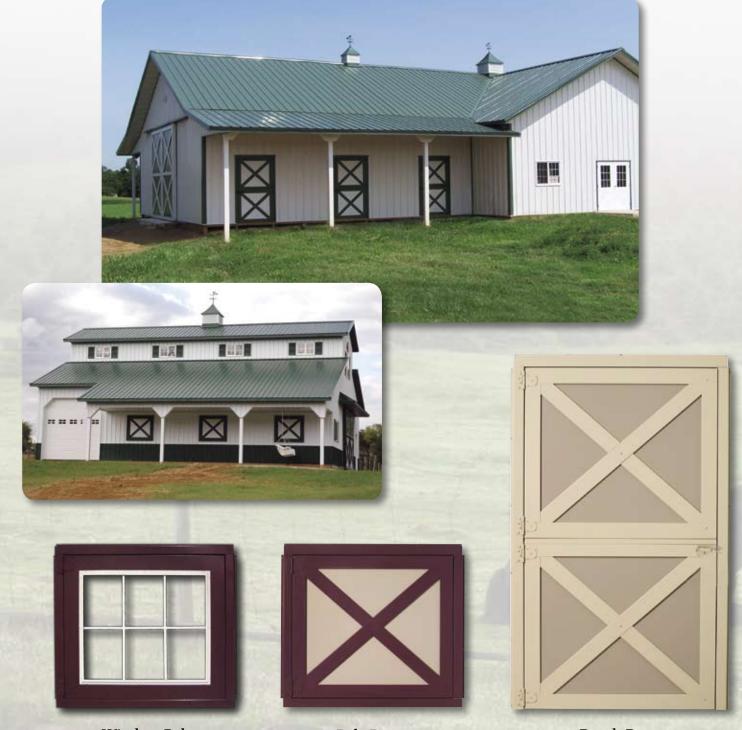

## **Arcadian Slider Features**

- 17 standard sizes available
- Double cross buck or Half light
- Offered fully assembled or in kit form
- All door assembly components and fasteners are included
- 1-1/2" thick panels with precut 1-1/2" X 3-1/2" gauge box girts
- Over 30 colors available
- All Galvaneal substrate
- Track packages available

Arcadian Double Buck Slider

Arcadian Half Lite Slider