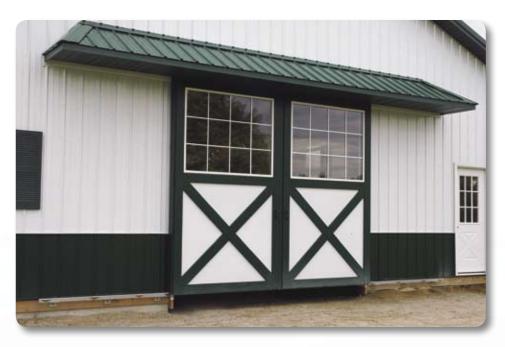

## **Arcadian Slider Features**

- 17 standard sizes available
- Double cross buck or Half light
- Offered fully assembled or in kit form
- All door assembly components and fasteners are included
- 1-1/2" thick panels with precut 1-1/2" X 3-1/2" gauge box girts
- Over 30 colors available
- All Galvaneal substrate
- Track packages available

Arcadian Double Buck Slider

Arcadian Half Lite Slider