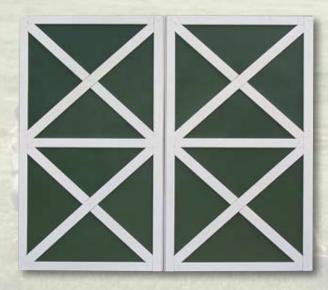

## **Arcadian Slider Features**

- 17 standard sizes available
- Double cross buck or Half light
- Offered fully assembled or in kit form
- All door assembly components and fasteners are included
- 1-1/2" thick panels with precut 1-1/2" X 3-1/2" gauge box girts
- Over 30 colors available
- All Galvaneal substrate
- Track packages available

Arcadian Double Buck Slider

Arcadian Half Lite Slider