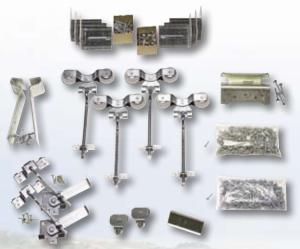

## Double Sliding Door Hardware Package includes: - Sold Separately -

- 2 painted door pulls\* 2 Jamb mount door stops
- 2 Jamb latches 7"
- 1 Center door snugger\*
- 2 Pair 9-1/2" bolt adjustable trolleys
- 2 End caps (specific to track included)
- 2 Center door guide sections
- Track\* and Hardware to hang doors
- Bottom Guide and Hardware\*
- \* Included but not shown